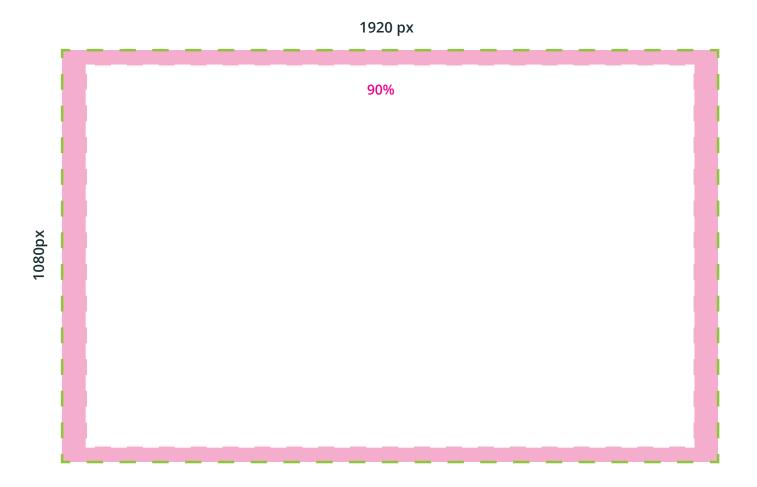

## SPECIFICATIONS CTV

# Recommended safe area

Content outside the dotted lines may be cut off on some devices depending on the format. Important information, text and images should therefore be placed within this area.